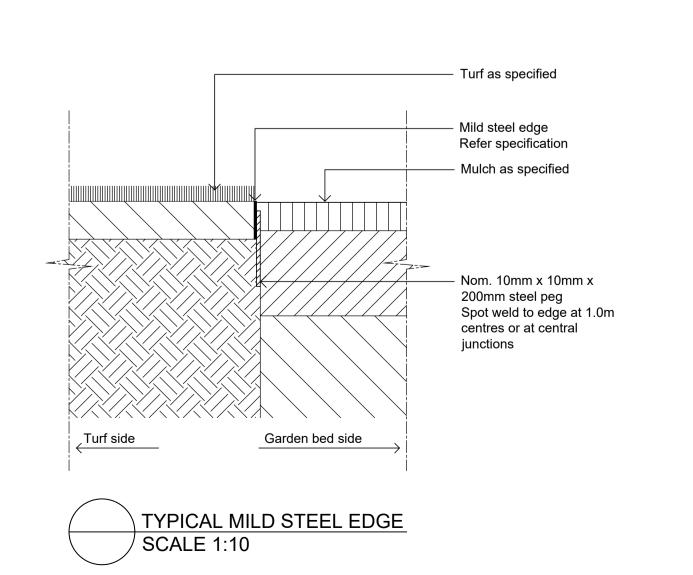

chitect prior to commencing work. Do not scale this drawing. Any required dimensions not

shown shall be referred to the Landscape Architect for confirmation.

others) before commencing the landscape installation. Any discrepancies are

NM 00.00.2019

Drawn Check Date

Detail Shrub Accent & Groundcover Planting on Grade

1:10

Shrub, accent & groundcover planting refer plan & schedule

Mulch as specified

Fertiliser Refer specification

Soil mix type A

Soil mix type B

Coarse washed river sand

Drainage cell & geotextile filter cloth as specified

Suspended concrete slab by others. Screed surface falls to Hydraulic Engineer's details. to Hydraulic Engineer's details.

Detail Shrub Accent & Groundcover Planting on Structure



04 TIMBER DECK - TYPICAL DETAIL TO OUTDOOR AREAS
SCALE 1:10





LA LAND

Refer Architects drawings

<sub>Project:</sub> Jordan Springs

Jordan Springs
East Village Centre

Level 1, 3-5 Baptist Street Redfern NSW 2016 Australia

Tel: (61 2) 8332 5600 Fax: (61 2) 9698 2877 www.siteimage.com.au

Site Image (NSW) Pty Ltd

ABN 44 801 262 380



PRELIMINARY

Drawing Name:

Landscape Details

Scale: AS SHOWN

Job Number: Drawing Nu

Job Number: Drawing Number: Issue: SS19-4130 501 A







© 2016 Site Image (NSW) Pty Ltd ABN 44 801 262 380 as agent for Site Image NSW Partnership. All rights reserved. This drawing is copyright and shall not be reproduced or copied in any form or by any means (graphic, electronic or mechanical including photocopy) without the written permission of Site Image (NSW) Pty Ltd Any license, expressed or implied, to use this documen