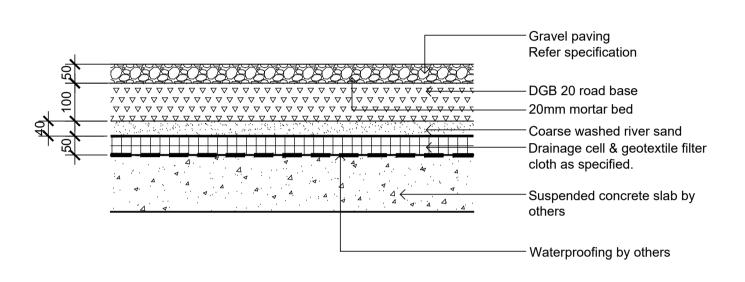

## Drawing Schedule

| <b>Drawing Number</b> | Drawing Title               | Scale    |
|-----------------------|-----------------------------|----------|
| 000                   | Landscape Coversheet        | N/A      |
| 101                   | Landscape Plan Ground Floor | 1:200    |
| 102                   | Landscape Plan Level 1      | 1:200    |
| 103                   | Landscape Plan Level 2      | 1:200    |
| 104                   | Landscape Plan Level 3      | 1:200    |
| 105                   | Landscape Plan Level 4      | 1:200    |
| 106                   | Landscape Plan Level 5      | 1:200    |
| 501                   | Landscape Details           | AS SHOWN |
| 502                   | Landscape Details           | AS SHOWN |