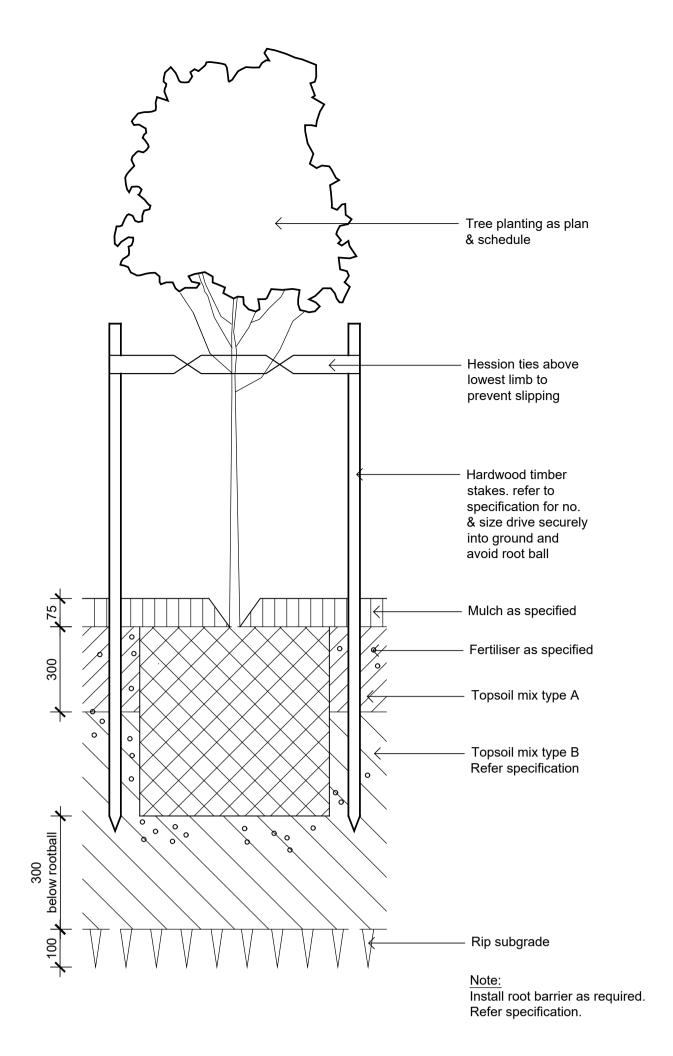

## Drawing Schedule

| <b>Drawing Number</b> | Drawing Title               | Scale    |
|-----------------------|-----------------------------|----------|
| 000                   | Landscape Coversheet        | N/A      |
| 101                   | Landscape Plan Ground Floor | 1:200    |
| 102                   | Landscape Plan Level 1      | 1:200    |
| 103                   | Landscape Plan Level 2      | 1:200    |
| 104                   | Landscape Plan Level 3      | 1:200    |
| 105                   | Landscape Plan Level 4      | 1:200    |
| 106                   | Landscape Plan Level 5      | 1:200    |
| 501                   | Landscape Details           | AS SHOWN |
| 502                   | Landscape Details           | AS SHOWN |