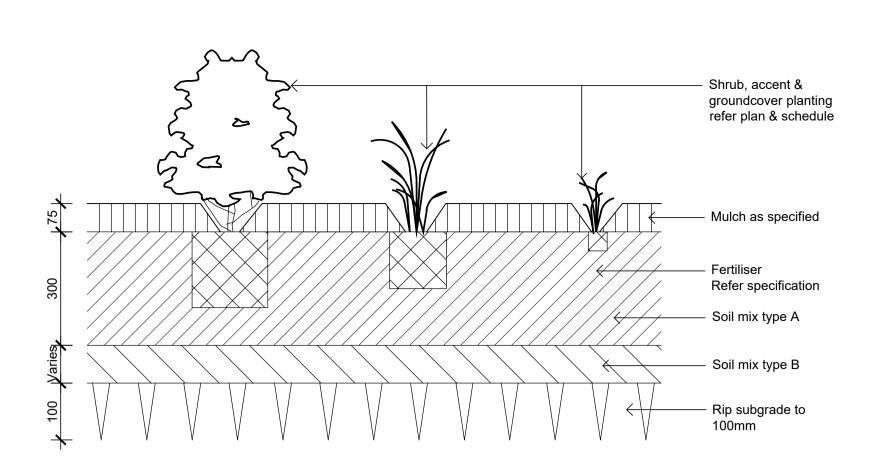

## Drawing Schedule

| <b>Drawing Number</b> | Drawing Title               | Scale    |
|-----------------------|-----------------------------|----------|
| 000                   | Landscape Coversheet        | N/A      |
| 101                   | Landscape Plan Ground Floor | 1:200    |
| 102                   | Landscape Plan Level 1      | 1:200    |
| 103                   | Landscape Plan Level 2      | 1:200    |
| 104                   | Landscape Plan Level 3      | 1:200    |
| 105                   | Landscape Plan Level 4      | 1:200    |
| 106                   | Landscape Plan Level 5      | 1:200    |
| 501                   | Landscape Details           | AS SHOWN |
| 502                   | Landscape Details           | AS SHOWN |