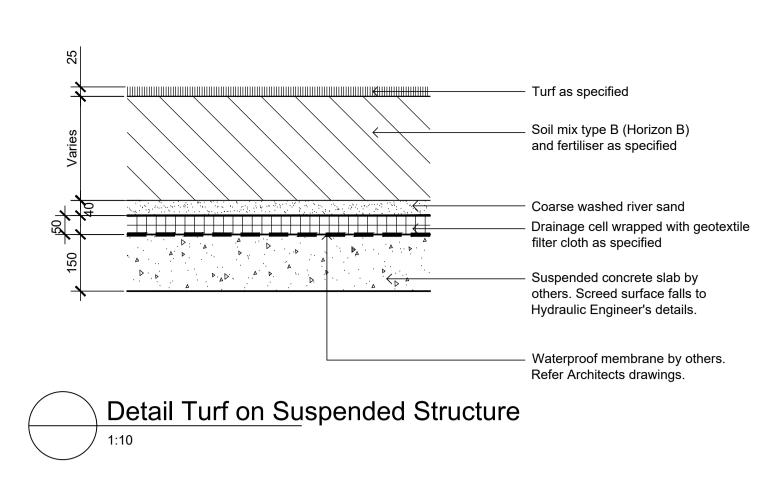

r specification

Soil mix type A

Soil mix type B

Coarse washed river sand

Drainage cell & geotextile filter cloth as specified

Suspended concrete slab by others. Screed surface falls to Hydraulic Engineer's details. to Hydraulic Engineer's details.

Detail Shrub Accent & Groundcover Planting on Structure



04 TIMBER DECK - TYPICAL DETAIL TO OUTDOOR AREAS
SCALE 1:10





LA LAND

Refer Architects drawings

<sub>Project:</sub> Jordan Springs

Jordan Springs
East Village Centre

Level 1, 3-5 Baptist Street Redfern NSW 2016 Australia

Tel: (61 2) 8332 5600 Fax: (61 2) 9698 2877 www.siteimage.com.au

Site Image (NSW) Pty Ltd

ABN 44 801 262 380



PRELIMINARY

Drawing Name:

Landscape Details

Scale: AS SHOWN

Job Number: Drawing Nu

Job Number: Drawing Number: Issue: SS19-4130 501 A







© 2016 Site Image (NSW) Pty Ltd ABN 44 801 262 380 as agent for Site Image NSW Partnership. All rights reserved. This drawing is copyright and shall not be reproduced or copied in any form or by any means (graphic, electronic or mechanical including photocopy) without the written permission of Site Image (NSW) Pty Ltd Any license, expressed or implied, to use this document for any purpose what so ever is restricted to the terms of the written agreement between Site Image (NSW) Pty Ltd and the instructing

The contractor shall check and verify all work on site (including work by others) before commencing the landscape installation. Any discrepancies are to be reported to the Project Manager or Landscape Architect prior to commencing work. Do not scale this drawing. Any required dimensions