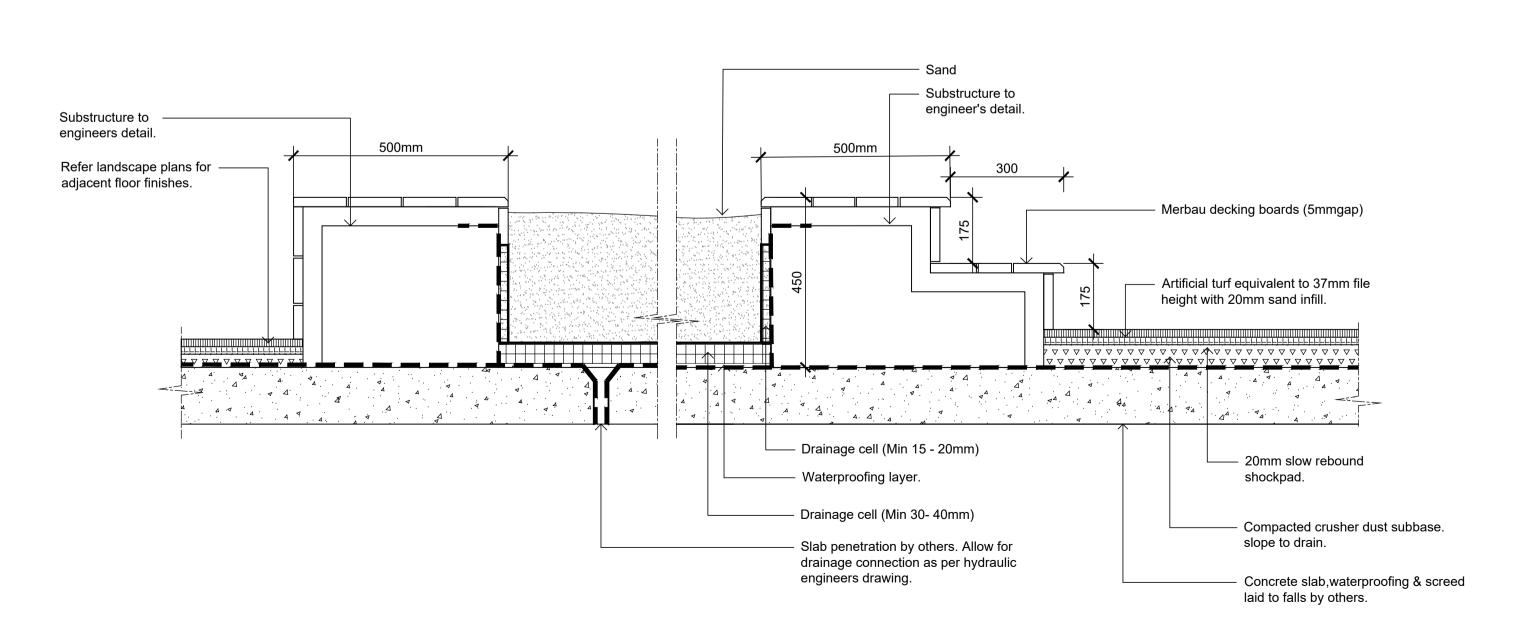

## Drawing Schedule

| <b>Drawing Number</b> | Drawing Title               | Scale    |
|-----------------------|-----------------------------|----------|
| 000                   | Landscape Coversheet        | N/A      |
| 101                   | Landscape Plan Ground Floor | 1:200    |
| 102                   | Landscape Plan Level 1      | 1:200    |
| 103                   | Landscape Plan Level 2      | 1:200    |
| 104                   | Landscape Plan Level 3      | 1:200    |
| 105                   | Landscape Plan Level 4      | 1:200    |
| 106                   | Landscape Plan Level 5      | 1:200    |
| 501                   | Landscape Details           | AS SHOWN |
| 502                   | Landscape Details           | AS SHOWN |