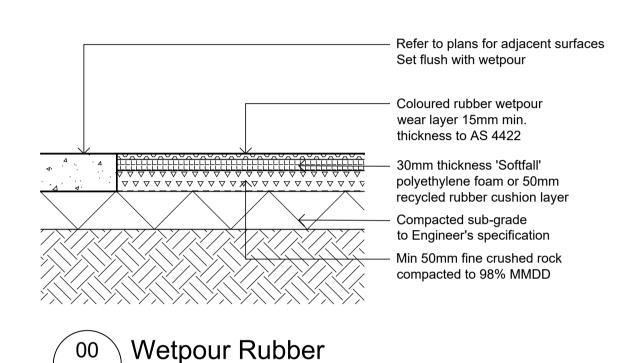

## Drawing Schedule

| <b>Drawing Number</b> | Drawing Title               | Scale    |
|-----------------------|-----------------------------|----------|
| 000                   | Landscape Coversheet        | N/A      |
| 101                   | Landscape Plan Ground Floor | 1:200    |
| 102                   | Landscape Plan Level 1      | 1:200    |
| 103                   | Landscape Plan Level 2      | 1:200    |
| 104                   | Landscape Plan Level 3      | 1:200    |
| 105                   | Landscape Plan Level 4      | 1:200    |
| 106                   | Landscape Plan Level 5      | 1:200    |
| 501                   | Landscape Details           | AS SHOWN |
| 502                   | Landscape Details           | AS SHOWN |