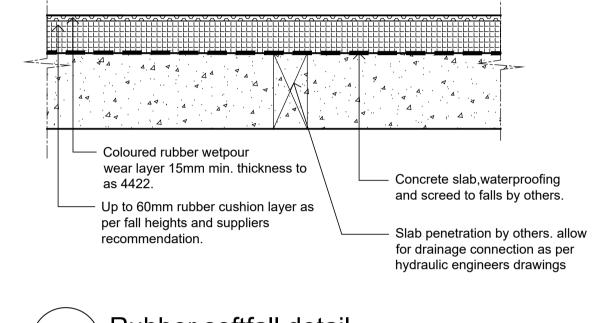

## Drawing Schedule

| <b>Drawing Number</b> | Drawing Title               | Scale    |
|-----------------------|-----------------------------|----------|
| 000                   | Landscape Coversheet        | N/A      |
| 101                   | Landscape Plan Ground Floor | 1:200    |
| 102                   | Landscape Plan Level 1      | 1:200    |
| 103                   | Landscape Plan Level 2      | 1:200    |
| 104                   | Landscape Plan Level 3      | 1:200    |
| 105                   | Landscape Plan Level 4      | 1:200    |
| 106                   | Landscape Plan Level 5      | 1:200    |
| 501                   | Landscape Details           | AS SHOWN |
| 502                   | Landscape Details           | AS SHOWN |