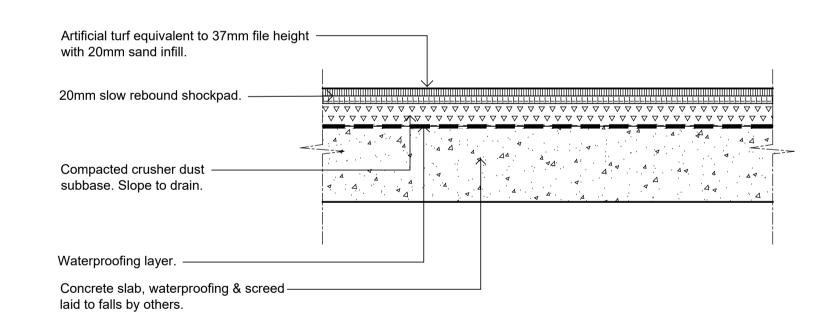

## Drawing Schedule

| <b>Drawing Number</b> | Drawing Title               | Scale    |
|-----------------------|-----------------------------|----------|
| 000                   | Landscape Coversheet        | N/A      |
| 101                   | Landscape Plan Ground Floor | 1:200    |
| 102                   | Landscape Plan Level 1      | 1:200    |
| 103                   | Landscape Plan Level 2      | 1:200    |
| 104                   | Landscape Plan Level 3      | 1:200    |
| 105                   | Landscape Plan Level 4      | 1:200    |
| 106                   | Landscape Plan Level 5      | 1:200    |
| 501                   | Landscape Details           | AS SHOWN |
| 502                   | Landscape Details           | AS SHOWN |