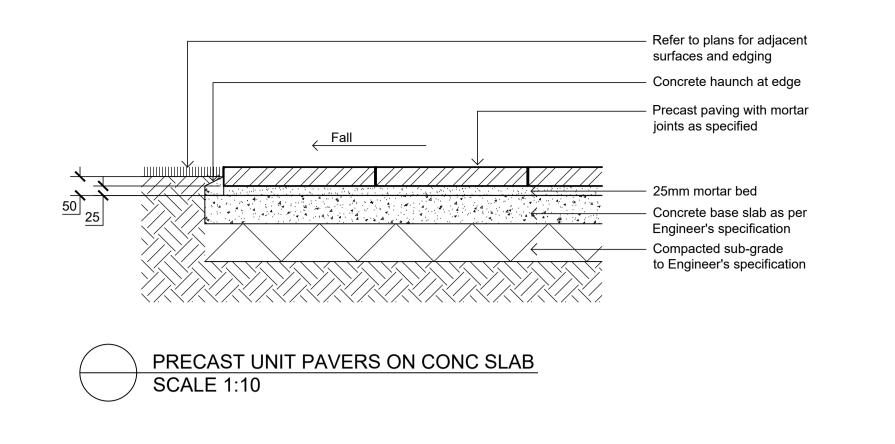

fer specification

Soil mix type A

Soil mix type B

Coarse washed river sand

Drainage cell & geotextile filter cloth as specified

Suspended concrete slab by others. Screed surface falls to Hydraulic Engineer's details. to Hydraulic Engineer's details.

Detail Shrub Accent & Groundcover Planting on Structure



04 TIMBER DECK - TYPICAL DETAIL TO OUTDOOR AREAS
SCALE 1:10





LA LAND

Refer Architects drawings

<sub>Project:</sub> Jordan Springs

Jordan Springs
East Village Centre

Level 1, 3-5 Baptist Street Redfern NSW 2016 Australia

Tel: (61 2) 8332 5600 Fax: (61 2) 9698 2877 www.siteimage.com.au

Site Image (NSW) Pty Ltd

ABN 44 801 262 380



PRELIMINARY

Drawing Name:

Landscape Details

Scale: AS SHOWN

Job Number: Drawing Nu

Job Number: Drawing Number: Issue: SS19-4130 501 A







© 2016 Site Image (NSW) Pty Ltd ABN 44 801 262 380 as agent for Site Image NSW Partnership. All rights reserved. This drawing is copyright and shall not be reproduced or copied in any form or by any means (graphic, electronic or mechanical including photocopy) without the written permission of Site Image (NSW) Pty Ltd Any license, expressed or implied, to use this document for any purpose what so ever is restricted to the terms of the written agreement between Site Image (NSW) Pty Ltd and the instructing

The contractor shall check and verify all work on site (including work by others) before commencing the landscape installation. Any discrepancies are to be reported to the Project Manager or Landscape Architect prior to commencing work. Do not scale this drawing. Any required dimensio