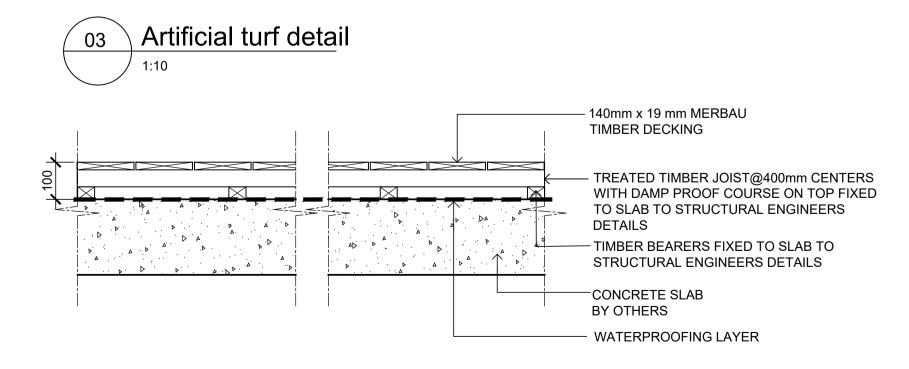

## Drawing Schedule

| <b>Drawing Number</b> | Drawing Title               | Scale    |
|-----------------------|-----------------------------|----------|
| 000                   | Landscape Coversheet        | N/A      |
| 101                   | Landscape Plan Ground Floor | 1:200    |
| 102                   | Landscape Plan Level 1      | 1:200    |
| 103                   | Landscape Plan Level 2      | 1:200    |
| 104                   | Landscape Plan Level 3      | 1:200    |
| 105                   | Landscape Plan Level 4      | 1:200    |
| 106                   | Landscape Plan Level 5      | 1:200    |
| 501                   | Landscape Details           | AS SHOWN |
| 502                   | Landscape Details           | AS SHOWN |