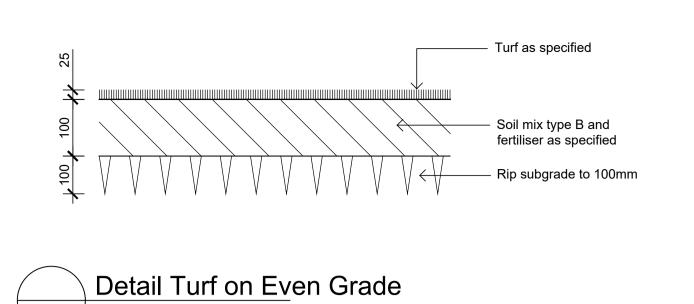

Refer specification

Soil mix type A

Soil mix type B

Coarse washed river sand

Drainage cell & geotextile filter cloth as specified

Suspended concrete slab by others. Screed surface falls to Hydraulic Engineer's details. to Hydraulic Engineer's details.

Detail Shrub Accent & Groundcover Planting on Structure



04 TIMBER DECK - TYPICAL DETAIL TO OUTDOOR AREAS
SCALE 1:10





LA LAND

Refer Architects drawings

<sub>Project:</sub> Jordan Springs

Jordan Springs
East Village Centre

Level 1, 3-5 Baptist Street Redfern NSW 2016 Australia

Tel: (61 2) 8332 5600 Fax: (61 2) 9698 2877 www.siteimage.com.au

Site Image (NSW) Pty Ltd

ABN 44 801 262 380



PRELIMINARY

Drawing Name:

Landscape Details

Scale: AS SHOWN

Job Number: Drawing Nu

Job Number: Drawing Number: Issue: SS19-4130 501 A







© 2016 Site Image (NSW) Pty Ltd ABN 44 801 262 380 as agent for Site Image NSW Partnership. All rights reserved. This drawing is copyright and shall not be reproduced or copied in any form or by any means (graphic, electronic or mechanical including photocopy) without the written permission of Site Image (NSW) Pty Ltd Any license, expressed or implied, to use this document for any purpose what so ever is restricted to the terms of the written agreement between Site Image (NSW) Pty Ltd and the instructing

The contractor shall check and verify all work on site (including work by others) before commencing the landscape installation. Any discrepancies are to be reported to the Project Manager or Landscape Architect prior to commencing work. Do not scale this drawing. Any required dimens